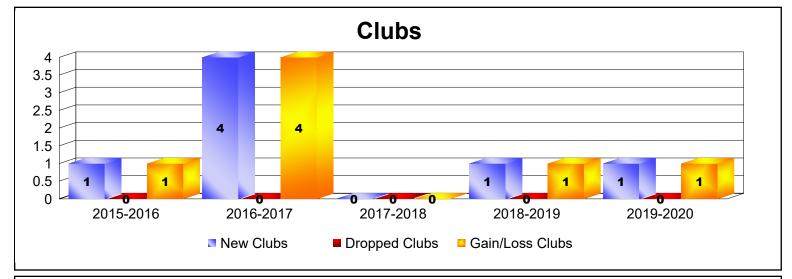

District 111MN As of June 2020 Cumulative

| Year      | New<br>Clubs | Dropped<br>Clubs | Gain/<br>Loss<br>Clubs | New<br>Members | Charter<br>Members | Reinstate<br>Members | Transfer<br>Members | Total<br>Member<br>Added | Total<br>Members<br>Dropped | Gain/<br>Loss<br>Members |
|-----------|--------------|------------------|------------------------|----------------|--------------------|----------------------|---------------------|--------------------------|-----------------------------|--------------------------|
| 2015-2016 | 1            | 0                | 1                      | 161            | 23                 | 1                    | 5                   | 190                      | -176                        | 14                       |
| 2016-2017 | 4            | 0                | 4                      | 194            | 86                 | 2                    | 11                  | 293                      | -212                        | 81                       |
| 2017-2018 | 0            | 0                | 0                      | 179            | 2                  | 1                    | 11                  | 193                      | -160                        | 33                       |
| 2018-2019 | 1            | 0                | 1                      | 183            | 20                 | 1                    | 9                   | 213                      | -180                        | 33                       |
| 2019-2020 | 1            | 0                | 1                      | 144            | 26                 | 4                    | 6                   | 180                      | -197                        | -17                      |
| Average   | 1            | 0                | 1                      | 172            | 31                 | 2                    | 8                   | 214                      | -185                        | 29                       |