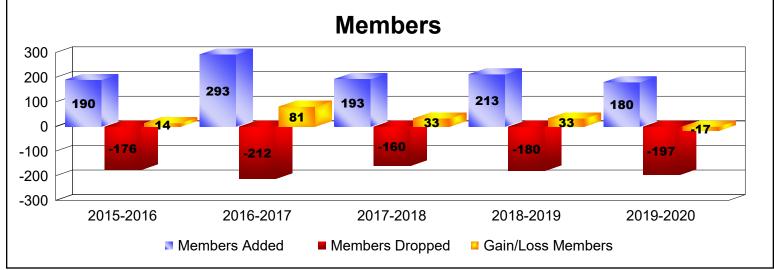

District 111MN As of June 2020 Cumulative

| Year      | New<br>Clubs | Dropped<br>Clubs | Gain/<br>Loss<br>Clubs | New<br>Members | Charter<br>Members | Reinstate<br>Members | Transfer<br>Members | Total<br>Member<br>Added | Total<br>Members<br>Dropped | Gain/<br>Loss<br>Members |
|-----------|--------------|------------------|------------------------|----------------|--------------------|----------------------|---------------------|--------------------------|-----------------------------|--------------------------|
| 2015-2016 | 1            | 0                | 1                      | 161            | 23                 | 1                    | 5                   | 190                      | -176                        | 14                       |
| 2016-2017 | 4            | 0                | 4                      | 194            | 86                 | 2                    | 11                  | 293                      | -212                        | 81                       |
| 2017-2018 | 0            | 0                | 0                      | 179            | 2                  | 1                    | 11                  | 193                      | -160                        | 33                       |
| 2018-2019 | 1            | 0                | 1                      | 183            | 20                 | 1                    | 9                   | 213                      | -180                        | 33                       |
| 2019-2020 | 1            | 0                | 1                      | 144            | 26                 | 4                    | 6                   | 180                      | -197                        | -17                      |
| Average   | 1            | 0                | 1                      | 172            | 31                 | 2                    | 8                   | 214                      | -185                        | 29                       |